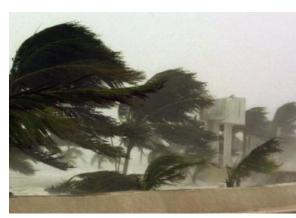

positive and negative
- Available in 6" Self-Flashing or Curb Mount styles
- Sealed double polycarbonate domes with several color options
- Mill Finish, Bronze, or Clear Anodized frames or with custom painted frames

- **Solution** Custom sizes with the same quick lead times
- Outstanding impact resistance 250 times stronger than glass and thirty times stronger than acrylic
- J Ideal for commercial or residential applications
- Five-year warranty against defects in material or workmanship
- Custom exterior and interior finishes available

#### **CURB MOUNT**

Shown here with Clear over White dome and Mill Finished frame.



#### **SELF-FLASHING**

Shown here with Bronze over Clear dome and Bronze Anodized frame.



# APPROVED FOR ALL WIND ZONES THAT REQUIRE 100psf +/- DESIGN PRESSURE







## AMERIFORCE 100

www.americanskylites.com