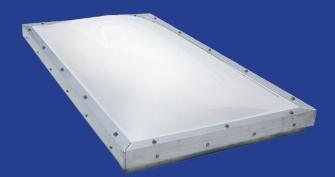

#### **SELF-FLASHING**

Shown here with Bronze over Clear dome and Bronze Anodized frame.